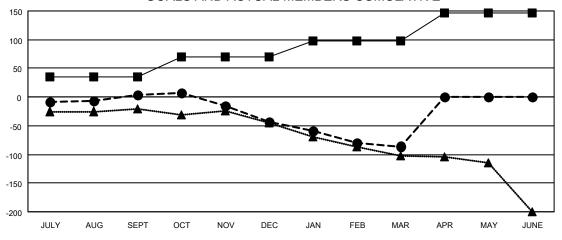

| l |                                             |       | M             | embers     |     |                    |     |  |  |
|---|---------------------------------------------|-------|---------------|------------|-----|--------------------|-----|--|--|
|   | RESULTS FOR 2022-2023                       |       |               |            |     |                    |     |  |  |
| l | QUARTER                                     | МЕМВІ | ER GROWTH NET | MEMBER GRO | WTH | DROPPED            |     |  |  |
| l |                                             | J     | GOAL          | ACTUAL     |     | MEMBERS ACTU       | IAL |  |  |
| l |                                             |       |               | 400        |     | (including transfe | rs) |  |  |
| l | JULY/AUG/SEPT<br>OCT/NOV/DEC<br>JAN/FEB/MAR |       | 35            | 100        |     | 88                 |     |  |  |
| l |                                             |       | 35            | 63         |     | 104                |     |  |  |
| l |                                             |       | 28            | 57         |     | 80                 |     |  |  |
| l | APR/MAY/JUI                                 | NE    | 48            | 0          |     | 0                  |     |  |  |
|   |                                             |       |               |            |     |                    |     |  |  |

- CURRENT YEAR GOALS FOR NEW CLUBS

- ■ - CURRENT YEAR ACTUAL NEW CLUBS

- ▲ - LAST YEAR ACTUAL NEW CLUBS

- MEMBER GROWTH NET GOAL

- ● - MEMBER GROWTH ACTUAL

▲ - LAST YEAR MEMBERSHIP ACTUAL

| DROPPED CLUBS: 2 |
|------------------|
|                  |
|                  |