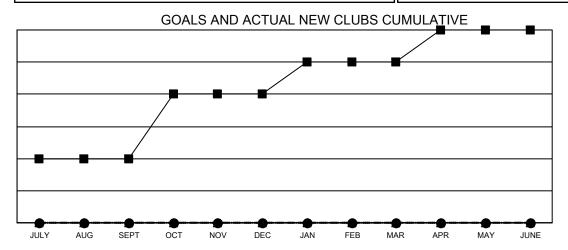

## Multiple District 3

**LOCATION: OKLAHOMA** 

|               | Club          | os          |               |
|---------------|---------------|-------------|---------------|
|               | RESULTS FOR   | R 2022-2023 |               |
| QUARTER       | NEW CLUB GOAL | NEW CLUBS   | DROPPED CLUBS |
| JULY/AUG/SEPT | 2             | 0           | 1             |
| OCT/NOV/DEC   | 2             | 0           | 1             |
| JAN/FEB/MAR   | 1             | 0           | 0             |
| APR/MAY/JUNE  | 1             | 0           | 0             |

- CURRENT YEAR GOALS FOR NEW CLUBS

- ■ - CURRENT YEAR ACTUAL NEW CLUBS

- ▲ - LAST YEAR ACTUAL NEW CLUBS

- MEMBER GROWTH NET GOAL

- ● - MEMBER GROWTH ACTUAL

▲ - LAST YEAR MEMBERSHIP ACTUAL

| DROPPED CLUBS: 2 |
|------------------|
|                  |
|                  |